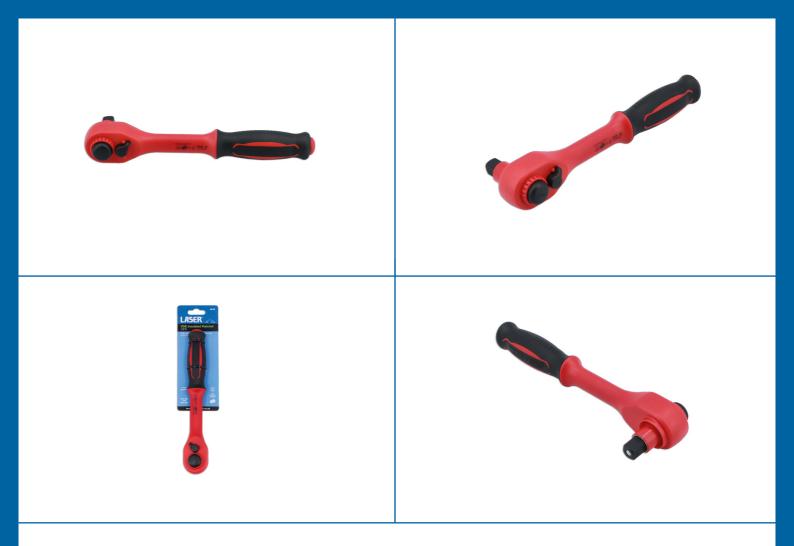

## **VDE Insulated Ratchet 1/2"D**

A fully insulated 1/2"D ratchet with a reversible 45 tooth mechanism, push button quick release and a comfort grip handle. VDE certified for safe operator use on live circuits up to 1000v AC and 1500v DC. Suitable for use by technicians and mechanics working on hybrid and electric vehicles, together with professional electricians and installers.

## **Additional Information**

- Suitable for use on live circuits up to 1000V AC or 1500V DC.
- 1/2"D x 45 teeth ratchet mechanism. Length: 250mm.
- Manufactured from chrome vanadium with a chrome molybdenum square drive. Fully insulated with a non-slip TPV soft grip handle.
- · VDE/GS certified. IEC60900 approved for 1000V safe working.
- Other sizes available, Laser Part Nos. 8415 (1/4"D) and 8414 (3/8"D).